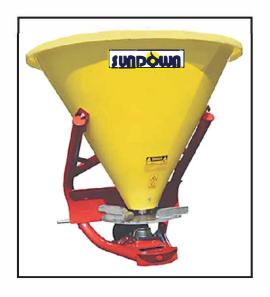

## PL Series 3 Point <u>Hitch</u>

- Category 1, three point hitch, 540 rpm
- Corrosion proof poly hopper
- Stainless steel spreading disc with 4 steel vanes
- Choice of 3 spread patterns, full center, left or right side
- Spreading rates from 20 to 900 lbs. per acre
- Optional spread width limiter

**3-POINT SEEDER/SPREADERS** features a strong, corrosion proof poly hopper. These spinner units have double levers and stainless steel slides which allow for spreading 180 degrees or 90 degrees to the right or left. They are ideal for even spreading fertilization, seed, salt and other flowable materials.